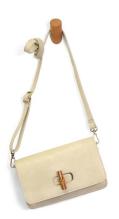

## STYLE # L8266 BONNIE HANDBAG-\$70.00

8"L x 1.625"D x 5"H

100% Vegan leather (polyurethane) with a bamboo turn lock closure. Availablie in three colors. Comes with an adjustable and removable shoulder strap, brass plated hardware, matching color fabric lining, exterior back slide pocket, exterior front slide pocket under flap, six interior credit card pockets, one interior zip closure pocket.